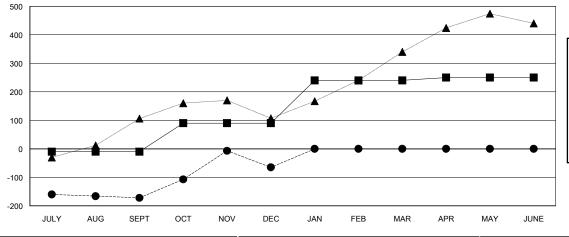

## GOALS AND ACTUAL MEMBERS CUMULATIVE

MEMBERSHIP DATA

| -■- MEMBER GROWTH NET GOAL        |  |
|-----------------------------------|--|
| - ● - MEMBER GROWTH ACTUAL        |  |
| - ▲ - LAST YEAR MEMBERSHIP ACTUAL |  |
|                                   |  |
|                                   |  |
|                                   |  |

# LOCATION REP OF SRI LANKA

**GMT CA** 

|                       | Club          | s         |               |                       | Me                        | mbers                   |                                              |
|-----------------------|---------------|-----------|---------------|-----------------------|---------------------------|-------------------------|----------------------------------------------|
| RESULTS FOR 2017-2018 |               |           |               | RESULTS FOR 2017-2018 |                           |                         |                                              |
| QUARTER               | NEW CLUB GOAL | NEW CLUBS | DROPPED CLUBS | QUARTER               | MEMBER GROWTH NET<br>GOAL | MEMBER GROWTH<br>ACTUAL | DROPPED MEMBERS ACTUAL (including transfers) |
| JULY/AUG/SEPT         | 7             | 0         | 0             | JULY/AUG/SEPT         | -10                       | 50                      | 207                                          |
| OCT/NOV/DEC           | 5             | 5         | 4             | OCT/NOV/DEC           | 100                       | 226                     | 115                                          |
| JAN/FEB/MAR           | 5             | 0         | 0             | JAN/FEB/MAR           | 150                       | 0                       | 0                                            |
| APR/MAY/JUNE          | 3             | 0         | 0             | APR/MAY/JUNE          | 10                        | 0                       | 0                                            |