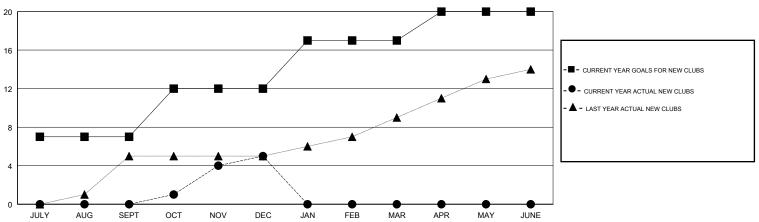

#### GOALS AND ACTUAL NEW CLUBS CUMULATIVE

# LOCATION REP OF SRI LANKA

**GMT CA** 

|                       | Club          | s         |               |                       | Me                        | mbers                   |                                              |
|-----------------------|---------------|-----------|---------------|-----------------------|---------------------------|-------------------------|----------------------------------------------|
| RESULTS FOR 2017-2018 |               |           |               | RESULTS FOR 2017-2018 |                           |                         |                                              |
| QUARTER               | NEW CLUB GOAL | NEW CLUBS | DROPPED CLUBS | QUARTER               | MEMBER GROWTH NET<br>GOAL | MEMBER GROWTH<br>ACTUAL | DROPPED MEMBERS ACTUAL (including transfers) |
| JULY/AUG/SEPT         | 7             | 0         | 0             | JULY/AUG/SEPT         | -10                       | 50                      | 207                                          |
| OCT/NOV/DEC           | 5             | 5         | 4             | OCT/NOV/DEC           | 100                       | 226                     | 115                                          |
| JAN/FEB/MAR           | 5             | 0         | 0             | JAN/FEB/MAR           | 150                       | 0                       | 0                                            |
| APR/MAY/JUNE          | 3             | 0         | 0             | APR/MAY/JUNE          | 10                        | 0                       | 0                                            |